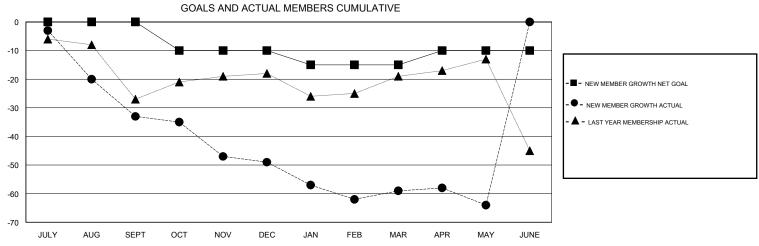

## GOALS AND ACTUAL NEW CLUBS CUMULATIVE

| DROPPED CLUBS: 1  DROPPED MEMBERS |     | 40 CLUBS OF 66 ADDED 1 OR MORE<br>NEW MEMBERS | GENDER DISTRIBU<br>MALE<br>FEMALE | 0TION<br>1,156 (77.02%)<br>345 (22.98%) |     |
|-----------------------------------|-----|-----------------------------------------------|-----------------------------------|-----------------------------------------|-----|
| DECEASED                          | 18  |                                               | TOTAL FAMILY UNIT MEMBERS         |                                         | 223 |
| CLUB CANCELLED                    | 0   |                                               | FAMILY MEMBERS PAYING HALF DUES   |                                         | 440 |
| OTHER                             | 142 |                                               |                                   |                                         | 113 |
| TOTAL                             | 160 |                                               | 3020                              |                                         |     |