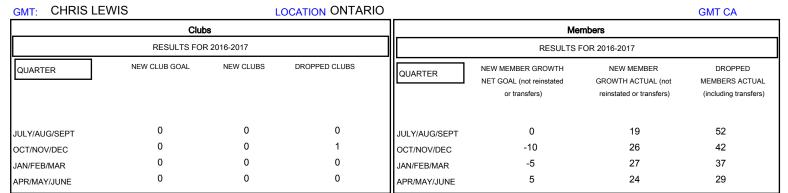

## GOALS AND ACTUAL NEW CLUBS CUMULATIVE

| DROPPED CLUBS: 1  DROPPED MEMBERS |     | 40 CLUBS OF 66 ADDED 1 OR MORE<br>NEW MEMBERS | GENDER DISTRIBU<br>MALE<br>FEMALE | 0TION<br>1,156 (77.02%)<br>345 (22.98%) |     |
|-----------------------------------|-----|-----------------------------------------------|-----------------------------------|-----------------------------------------|-----|
| DECEASED                          | 18  |                                               | TOTAL FAMILY UNIT MEMBERS         |                                         | 223 |
| CLUB CANCELLED                    | 0   |                                               | FAMILY MEMBERS PAYING HALF DUES   |                                         | 440 |
| OTHER                             | 142 |                                               |                                   |                                         | 113 |
| TOTAL                             | 160 |                                               | 3020                              |                                         |     |